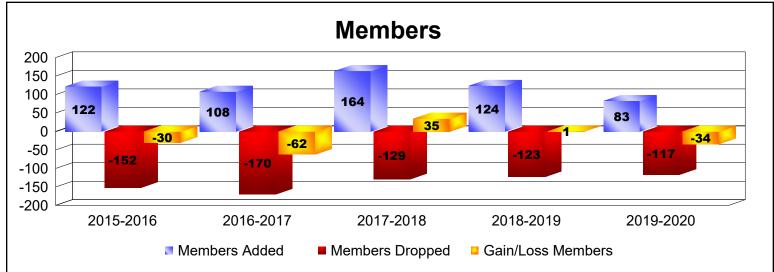

District 9 NE As of June 2020 Cumulative

| Year      | New<br>Clubs | Dropped<br>Clubs | Gain/<br>Loss<br>Clubs | New<br>Members | Charter<br>Members | Reinstate<br>Members | Transfer<br>Members | Total<br>Member<br>Added | Total<br>Members<br>Dropped | Gain/<br>Loss<br>Members |
|-----------|--------------|------------------|------------------------|----------------|--------------------|----------------------|---------------------|--------------------------|-----------------------------|--------------------------|
| 2015-2016 | 0            | 0                | 0                      | 113            | 1                  | 3                    | 5                   | 122                      | -152                        | -30                      |
| 2016-2017 | 0            | -2               | -2                     | 102            | 0                  | 4                    | 2                   | 108                      | -170                        | -62                      |
| 2017-2018 | 1            | -1               | 0                      | 126            | 26                 | 7                    | 5                   | 164                      | -129                        | 35                       |
| 2018-2019 | 1            | -1               | 0                      | 91             | 26                 | 6                    | 1                   | 124                      | -123                        | 1                        |
| 2019-2020 | 0            | -1               | -1                     | 80             | 0                  | 1                    | 2                   | 83                       | -117                        | -34                      |
| Average   | 0            | -1               | -1                     | 102            | 11                 | 4                    | 3                   | 120                      | -138                        | -18                      |