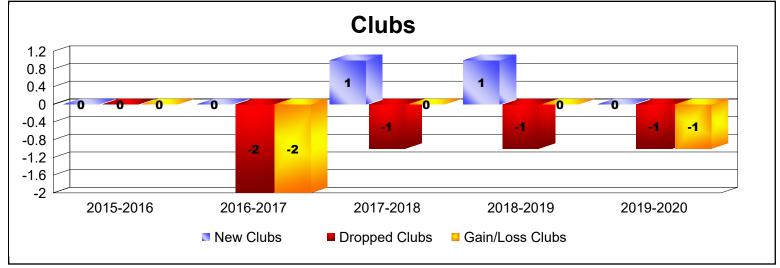

District 9 NE As of June 2020 Cumulative

| Year      | New<br>Clubs | Dropped<br>Clubs | Gain/<br>Loss<br>Clubs | New<br>Members | Charter<br>Members | Reinstate<br>Members | Transfer<br>Members | Total<br>Member<br>Added | Total<br>Members<br>Dropped | Gain/<br>Loss<br>Members |
|-----------|--------------|------------------|------------------------|----------------|--------------------|----------------------|---------------------|--------------------------|-----------------------------|--------------------------|
| 2015-2016 | 0            | 0                | 0                      | 113            | 1                  | 3                    | 5                   | 122                      | -152                        | -30                      |
| 2016-2017 | 0            | -2               | -2                     | 102            | 0                  | 4                    | 2                   | 108                      | -170                        | -62                      |
| 2017-2018 | 1            | -1               | 0                      | 126            | 26                 | 7                    | 5                   | 164                      | -129                        | 35                       |
| 2018-2019 | 1            | -1               | 0                      | 91             | 26                 | 6                    | 1                   | 124                      | -123                        | 1                        |
| 2019-2020 | 0            | -1               | -1                     | 80             | 0                  | 1                    | 2                   | 83                       | -117                        | -34                      |
| Average   | 0            | -1               | -1                     | 102            | 11                 | 4                    | 3                   | 120                      | -138                        | -18                      |